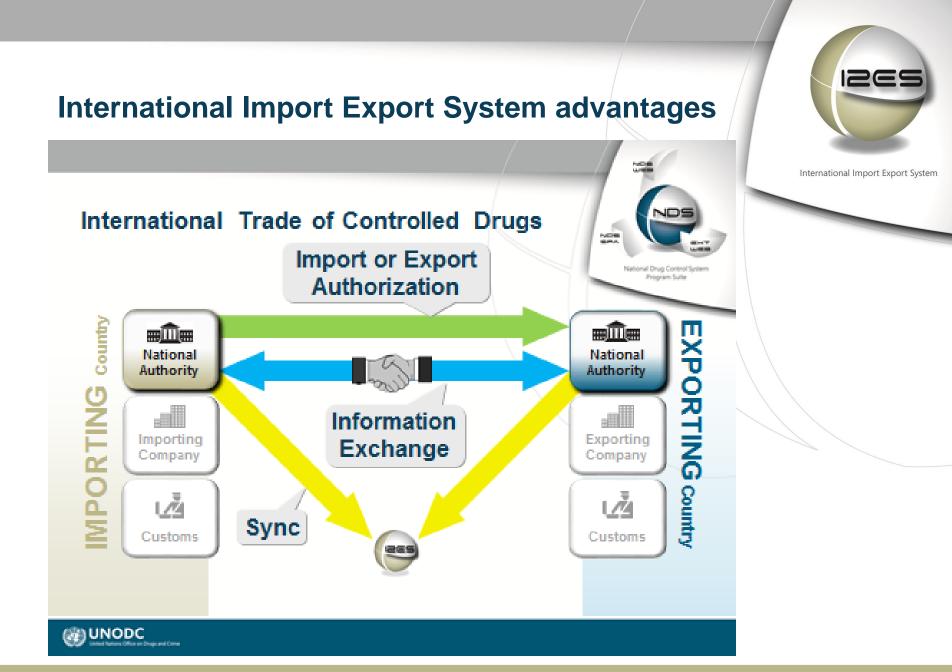

## International Import Export System advantages

- Web based system nothing to install
- Links with national systems (e.g. NDS, using XML or web services)
- Bridges between countries electronically
- Automatic scheduling for XML data exchange possible – system communicate electronically
- No redundant data entry (retyping of import information in an export authorization)

## International Import Export System advantages

- Fully electronic import / export workflow
- Real time operation
- Supports batch XML processing
- Issuing of paper authorizations supported
- Access for e.g. customs and law enforcement optional
- SSL security

## International Import Export System advantages

- Flagging consignments for re-export
- Estimate / assessment checking
- Development of I2ES completed 2015 active usage
- Enhancement of I2ES to NDS bidirectional automated data exchange completed 2016, including NDS analysis and discrepancy / matching reports
- Funding ongoing maintenance, features not in phase 1( national controlled substances, auto update of substance master, translation...)