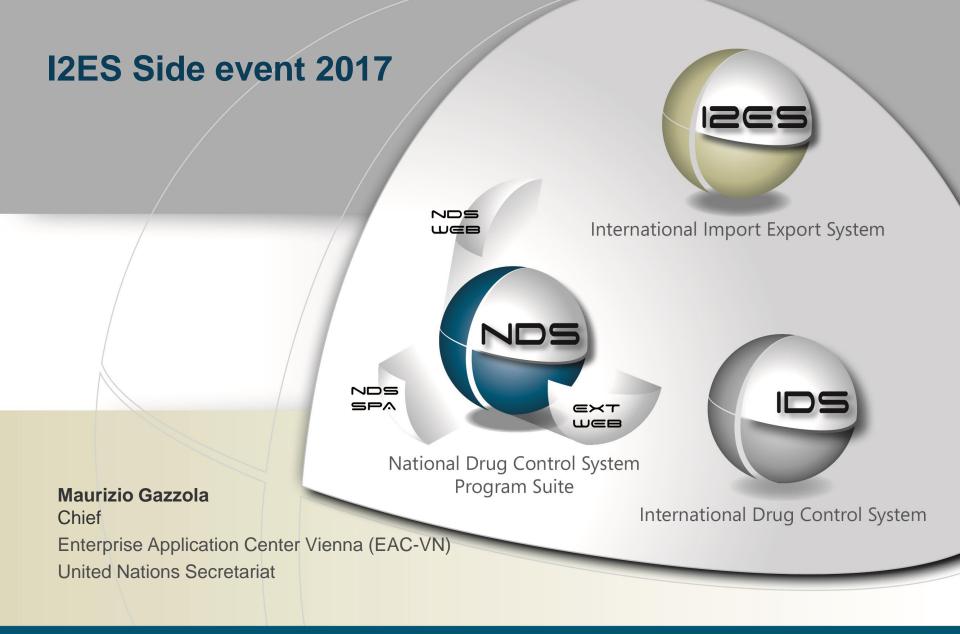

International Import Export System

## International Import Export System advantages

- Web based system nothing to install
- Links with national systems (e.g. NDS, using XML or web services)
- Bridges between countries electronically
- Automatic scheduling for XML data exchange possible – system communicate electronically
- No redundant data entry (retyping of import information in an export authorization)

## International Import Export System advantages

- Fully electronic import / export workflow
- Real time operation
- Supports batch XML processing
- Issuing of paper authorizations supported
- Access for e.g. customs and law enforcement optional
- SSL security

International Import Export System

International Import Export System

## International Import Export System advantages

- Flagging consignments for re-export
- Estimate / assessment checking
- Development of I2ES completed 2015 active usage
- Enhancement of I2ES to NDS bidirectional automated data exchange completed 2016, including NDS analysis and discrepancy / matching reports
- Funding ongoing maintenance, features not in phase 1( national controlled substances, auto update of substance master, translation...)