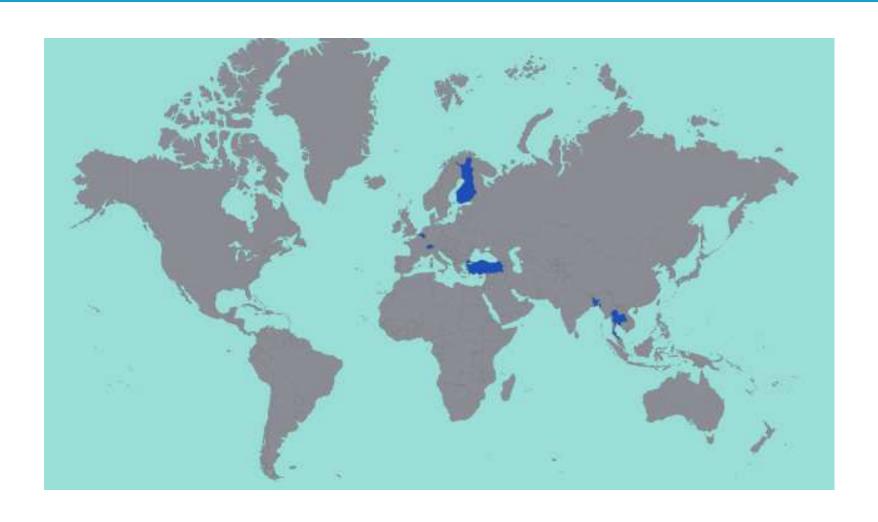

### Overview of the registration and usage

(44 countries)

### **Active**

- 1. Australia
- 2. Bangladesh
- 3. Belgium
- 4. Finland
- 5. Switzerland
- 6. Thailand
- 7. Turkey