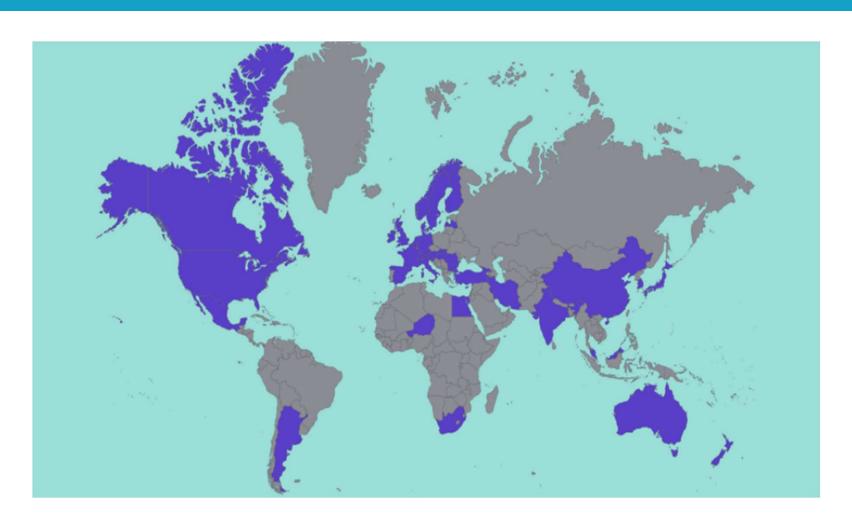

### Import Authorizations approved (8 countries)

Source: I2ES Feb, 5<sup>th</sup>, 2018

### Import Countries Authorizations (8 countries)

# **Trading counterparts**