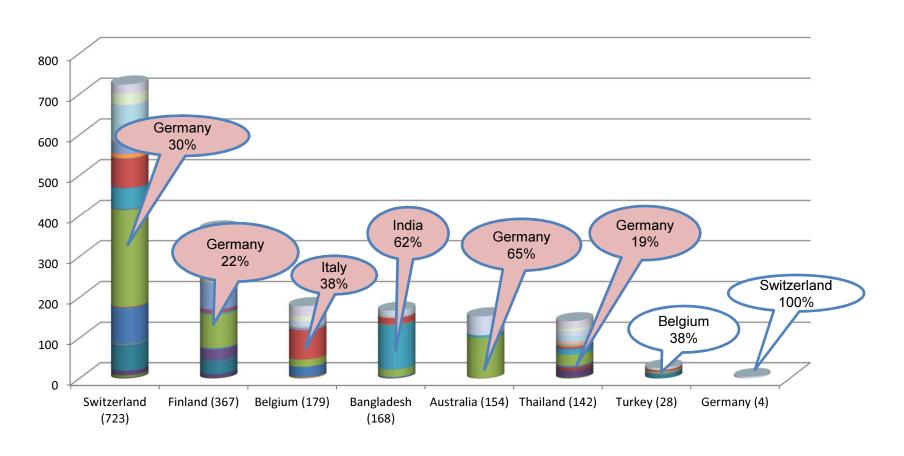

### Export Authorizations approved (6 countries)

Source: I2ES Feb, 5<sup>th</sup>, 2018

# **I2ES users** (6 exporting countries)

# **Trading counterparts**