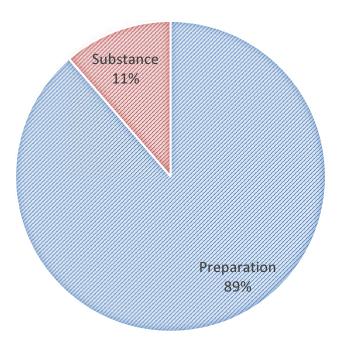

Features:**

- √ User-Friendly
- ✓ Reliable free of charge
- ✓ XML processing
- ✓ SSL security





# Types of Member State's Users (26 countries)

<500

authorizations per year

**Manual Input** 

>500-3,000 authorizatios per year XML Schema

Bangladesh, Colombia, Estonia, Luxembourg, Malaysia, Saint Lucia and Turkey >3,000-30,000 authorizations per year

XML Schema or Automatic (NDS)

China, Jordan, Hungary, Lithuania, Saudi Arabia and Singapore

Australia , Belgium, Canada, Chile, Finland, Germany, Italy, Spain, Switzerland, Poland



### Export Authorizations approved (6 countries)



Source: I2ES Feb, 5<sup>th</sup>, 2018



# **I2ES users** (6 exporting countries)





# **Trading counterparts**





### **Export Authorizations** (2015-2018)

### **Content Type**

# Substance Type







### Import Authorizations approved (8 countries)



Source: I2ES Feb, 5<sup>th</sup>, 2018



### Import Countries Authorizations (8 countries)





# **Trading counterparts**





# **Import Authorizations (2015-2018)**

### **Content Type**

# Substance 28% Preparation 72%

### **Substance Type**







### How can you help to increase the usage?



Review your import and export authorizations issued.



Identify your major partners by number of authorizations exchanged.



Discuss with your trading partners to get connected via I2ES.



### **Get creative & spread the words**

### IMPORT AUTHORIZATION

|