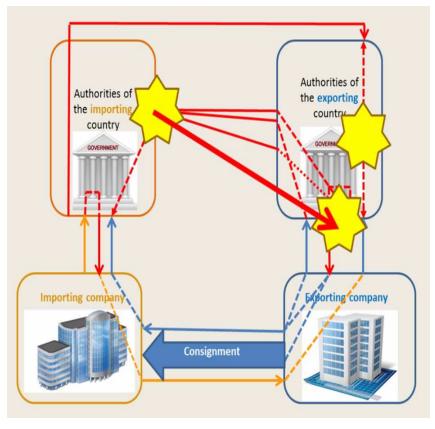

### INTERNATIONAL NARCOTICS CONTROL BOARD



**International Import and Export Authorization System (I2ES)** 

3<sup>rd</sup> User Group Meeting 16<sup>th</sup> March 2018 Conference Room M5



### Agenda

- Remarks from the President
- An overview of the situation
- UNODC ITS (What)
- Types of Users (Who)
- Discussion (How)
- Summary



### Players involved

# UNODC

Technical expertise & solutions

Technical support

# **INCB**

Treaty obligations & technical cooperation

Administration of the system

# MEMBER STATES

12ES

Member States DonorsVoluntary contributions



### With and without I2ES







### Overview of the registration and usage

(44 countries)

### **Active**

- 1. Australia
- 2. Bangladesh
- 3. Belgium
- 4. Finland
- 5. Switzerland
- 6. Thailand
- 7. Turkey

### Not active

- 1. Austria
- 2. Brazil
- 3. Canada
- 4. Chile
- 5. China
- 6. Colombia
- 7. Estonia
- 8. Germany
- 9. Hungary
- 10. India

### 11. Italy

- 12. Jordan
- 13. Lithuania
- 14. Luxembourg
- 15. Malaysia
- 16. Poland
- 17. Saint Lucia
- 18. Saudi Arabia
- 19. Singapore

### Requested account

- 1. Afghanistan
- 2. Algeria
- 3. Comoros
- 4. Indonesia
- 5. Kenya
- 6. Lao People's Democratic Republic
- 7. Maldives
- 8. Mexico

- 9. Papua New Guinea
- 10. Peru
- 11. Portugal
- 12. Romania
- 13. Rwanda
- 14.Spain
- 15. Sri Lanka
- 16. Sweden
- 17. Zambia
- 18. The United States



### Types of user in I2