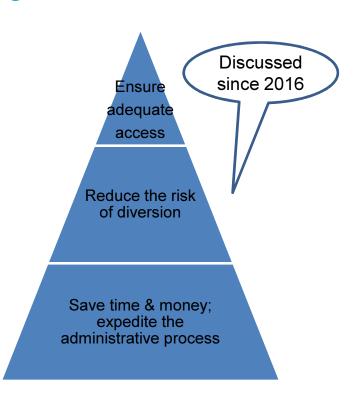

### How can you help to increase the usage?

Review your import and export authorizations issued.

Identify your major partners by number of authorizations exchanged.

Discuss with your trading partners to get connected via I2ES.

### **Get creative & spread the words**