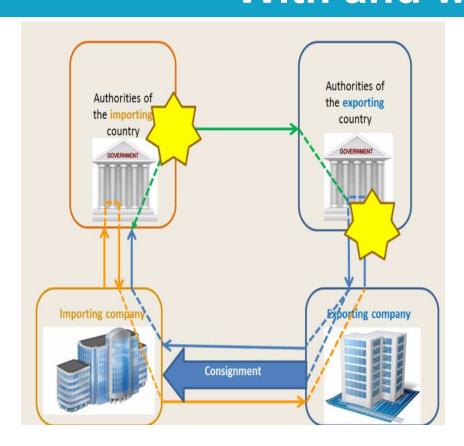

### INTERNATIONAL NARCOTICS CONTROL BOARD



**International Import and Export Authorization System (I2ES)** 

3<sup>rd</sup> User Group Meeting 16<sup>th</sup> March 2018 Conference Room M5



### Agenda

- Remarks from the President
- An overview of the situation
- UNODC ITS (What)
- Types of Users (Who)
- Discussion (How)
- Summary



### Players involved

# UNODC

Technical expertise & solutions

Technical support

# **INCB**

Treaty obligations & technical cooperation

Administration of the system

# MEMBER STATES

12ES

Member States DonorsVoluntary contributions



### With and without I2ES







### Overview of the registration and usage

(44 countries)

### **Active**

- 1. Australia
- 2. Bangladesh
- 3. Belgium
- 4. Finland
- 5. Switzerland
- 6. Thailand
- 7. Turkey

### Not active

- 1. Austria
- 2. Brazil
- 3. Canada
- 4. Chile
- 5. China
- 6. Colombia
- 7. Estonia
- 8. Germany
- 9. Hungary
- 10. India

### 11. Italy

- 12. Jordan
- 13. Lithuania
- 14. Luxembourg
- 15. Malaysia
- 16. Poland
- 17. Saint Lucia
- 18. Saudi Arabia
- 19. Singapore

### Requested account

- 1. Afghanistan
- 2. Algeria
- 3. Comoros
- 4. Indonesia
- 5. Kenya
- 6. Lao People's Democratic Republic
- 7. Maldives
- 8. Mexico

- 9. Papua New Guinea
- 10. Peru
- 11. Portugal
- 12. Romania
- 13. Rwanda
- 14.Spain
- 15. Sri Lanka
- 16. Sweden
- 17. Zambia
- 18. The United States



### Types of user in