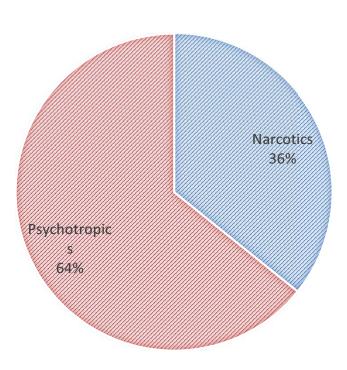

ia and Turkey >3,000-30,000 authorizations per year

XML Schema or Automatic (NDS)

China, Jordan, Hungary, Lithuania, Saudi Arabia and Singapore

Australia , Belgium, Canada, Chile, Finland, Germany, Italy, Spain, Switzerland, Poland



### Export Authorizations approved (6 countries)



Source: I2ES Feb, 5<sup>th</sup>, 2018



# **I2ES users** (6 exporting countries)





# **Trading counterparts**





### **Export Authorizations** (2015-2018)

### **Content Type**

# Substance Type







### Import Authorizations approved (8 countries)



Source: I2ES Feb, 5<sup>th</sup>, 2018



### Import Countries Authorizations (8 countries)





# **Trading counterparts**





# **Import Authorizations (2015-2018)**

### **Content Type**

# Substance 28% Preparation 72%

### **Substance Type**







### How can you help to increase the usage?



Review your import and export authorizations issued.



Identify your major partners by number of authorizations exchanged.



Discuss with your trading partners to get connected via I2ES.



### **Get creative & spread the words**

### IMPORT AUTHORIZATION

|