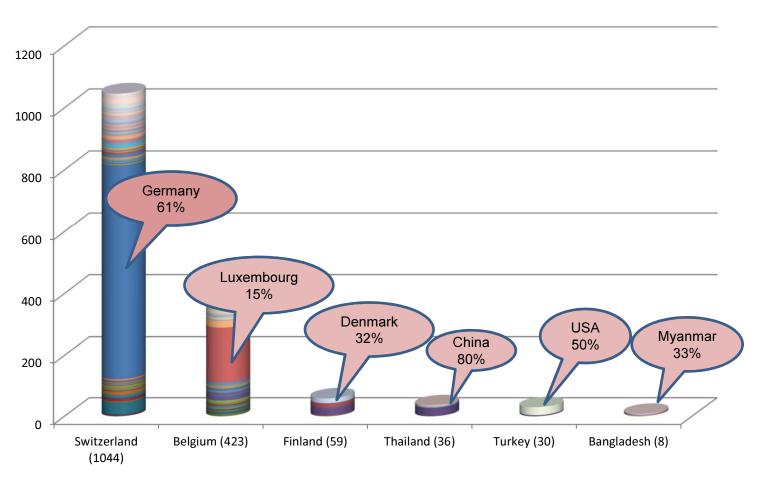

### Import Authorizations approved (8 countries)

Source: I2ES Feb, 5<sup>th</sup>, 2018

### Import Countries Authorizations (8 countries)