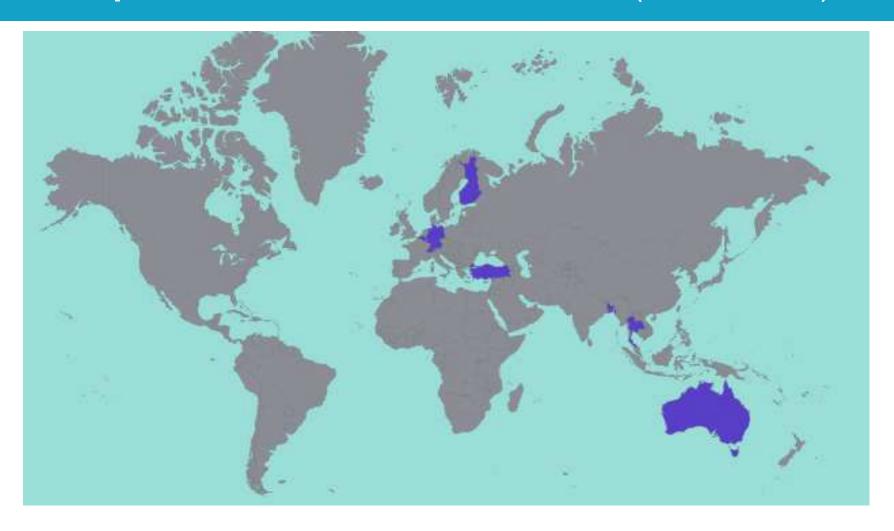

### Export Authorizations approved (6 countries)

Source: I2ES Feb, 5<sup>th</sup>, 2018

# **I2ES users** (6 exporting countries)