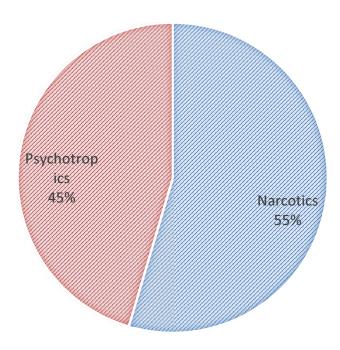

eatures:**

- √ User-Friendly
- ✓ Reliable free of charge
- ✓ XML processing
- ✓ SSL security





# Types of Member State's Users (26 countries)

<500

authorizations per year

**Manual Input** 

>500-3,000 authorizatios per year XML Schema

Bangladesh, Colombia, Estonia, Luxembourg, Malaysia, Saint Lucia and Turkey >3,000-30,000 authorizations per year

XML Schema or Automatic (NDS)

China, Jordan, Hungary, Lithuania, Saudi Arabia and Singapore

Australia , Belgium, Canada, Chile, Finland, Germany, Italy, Spain, Switzerland, Poland



### Export Authorizations approved (6 countries)



Source: I2ES Feb, 5<sup>th</sup>, 2018



# **I2ES users** (6 exporting countries)





# **Trading counterparts**





### **Export Authorizations** (2015-2018)

### **Content Type**

# Substance Type







### Import Authorizations approved (8 countries)



Source: I2ES Feb, 5<sup>th</sup>, 2018



### Import Countries Authorizations (8 countries)





# **Trading counterparts**





# **Import Authorizations (2015-2018)**

### **Content Type**

# Substance 28% Preparation 72%

### **Substance Type**







### How can you help to increase the usage?



Review your import and export authorizations issued.



Identify your major partners by number of authorizations exchanged.



Discuss with your trading partners to get connected via I2ES.



### **Get creative & spread the words**

### IMPORT AUTHORIZATION

|