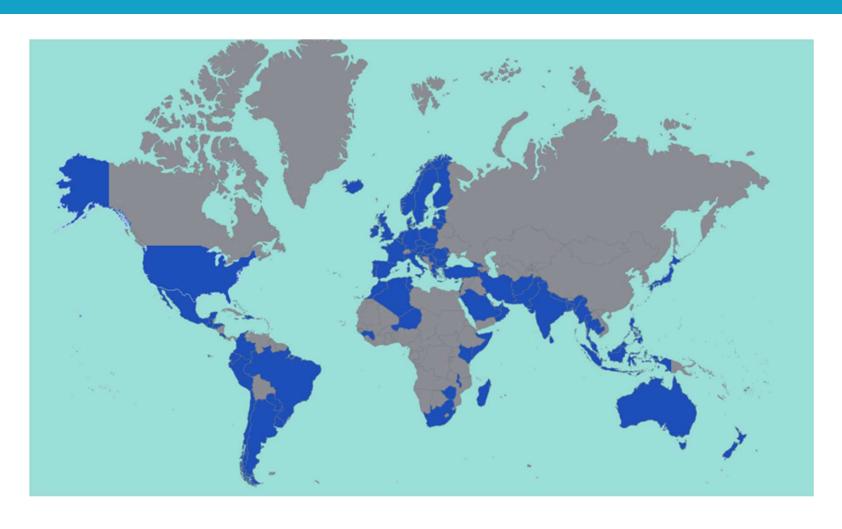

### Not active

- 1. Austria
- 2. Brazil
- 3. Canada
- 4. Chile
- 5. China
- 6. Colombia
- 7. Estonia
- 8. Germany
- 9. Hungary
- 10. India

### 11. Italy

- 12. Jordan
- 13. Lithuania
- 14. Luxembourg
- 15. Malaysia
- 16. Poland
- 17. Saint Lucia
- 18. Saudi Arabia
- 19. Singapore

### Requested account

- 1. Afghanistan
- 2. Algeria
- 3. Comoros
- 4. Indonesia
- 5. Kenya
- 6. Lao People's Democratic Republic
- 7. Maldives
- 8. Mexico

- 9. Papua New Guinea
- 10. Peru
- 11. Portugal
- 12. Romania
- 13. Rwanda
- 14.Spain
- 15. Sri Lanka
- 16. Sweden
- 17. Zambia
- 18. The United States