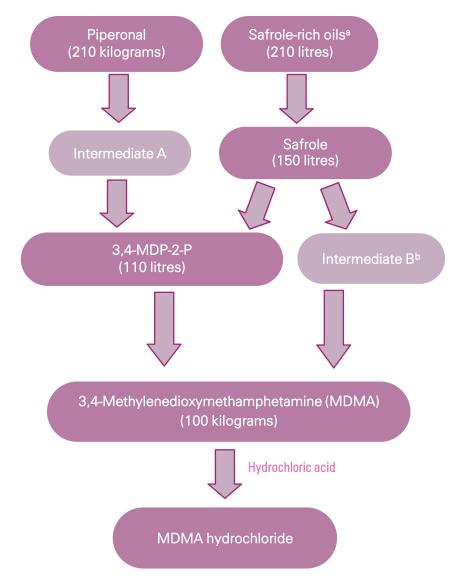

## Annex II

## Annual legitimate requirements for ephedrine, pseudoephedrine, 3,4-methylenedioxyphenyl-2-propanone and 1-phenyl-2-propanone, substances frequently used in the manufacture of amphetaminetype stimulants