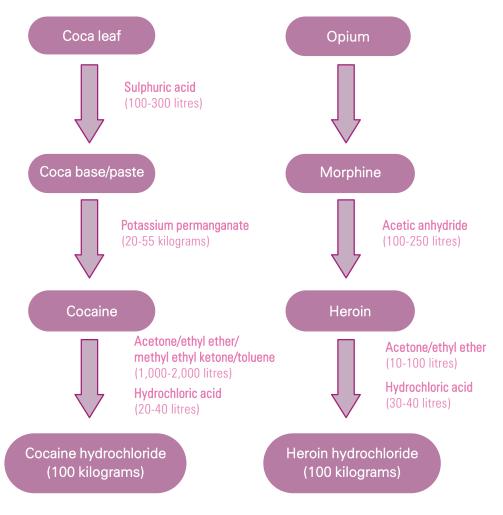

## Annex II

## Annual legitimate requirements for ephedrine, pseudoephedrine, 3,4-methylenedioxyphenyl-2-propanone and 1-phenyl-2-propanone, substances frequently used in the manufacture of amphetaminetype stimulants