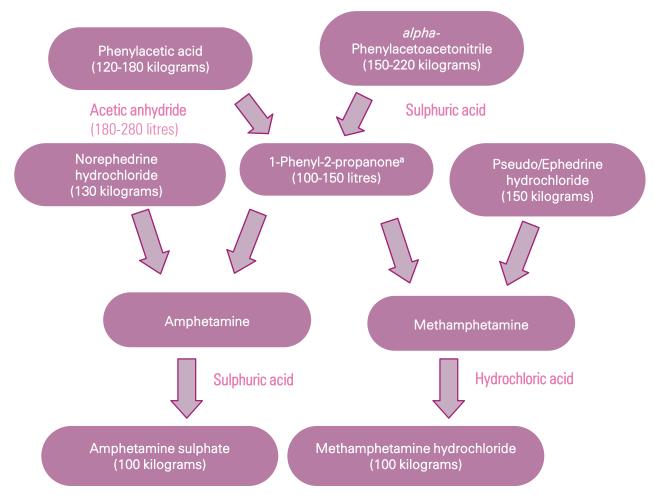

## Annex II

## Annual legitimate requirements for ephedrine, pseudoephedrine, 3,4-methylenedioxyphenyl-2-propanone and 1-phenyl-2-propanone, substances frequently used in the manufacture of amphetaminetype stimulants